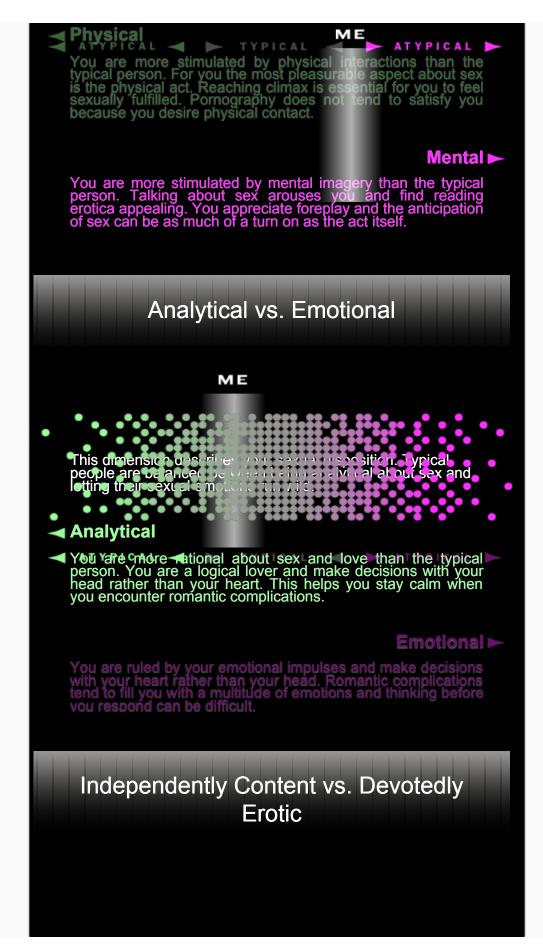

## Thanks for taking the **second version** of our sexual personality test!

**SEXTYPE.ME** is more than just a survey. It is also an ongoing experiment to discover more about sexual personality. We have gone through two phases of analysis reviewing thousands of completed surveys to try to discover new sexual personality dimensions. Below you will find a listing of 9 sexual personality dimensions and a graph that shows how you compare to the typical person.