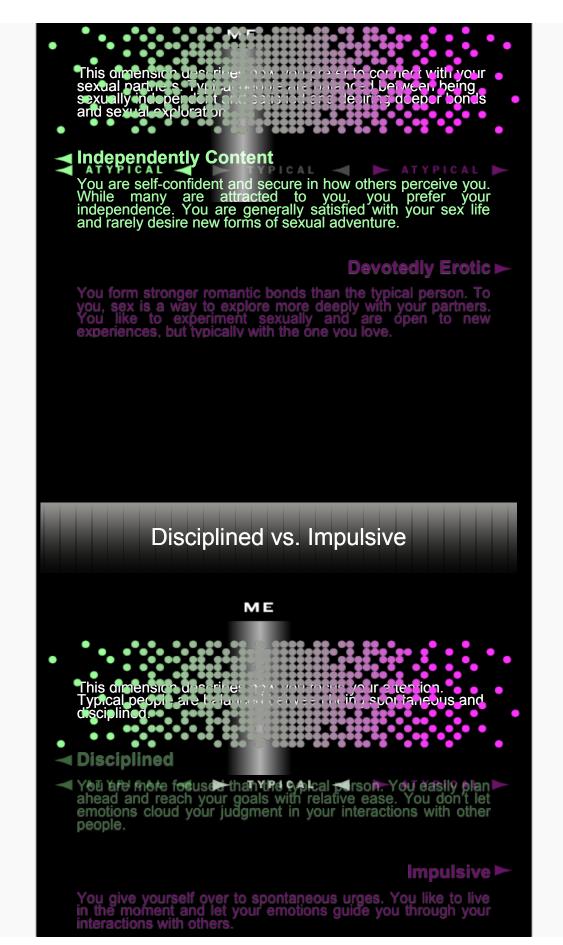

## Thanks for taking the **second version** of our sexual personality test!

**SEXTYPE.ME** is more than just a survey. It is also an ongoing experiment to discover more about sexual personality. We have gone through two phases of analysis reviewing thousands of completed surveys to try to discover new sexual personality dimensions. Below you will find a listing of 9 sexual personality dimensions and a graph that shows how you compare to the typical person.