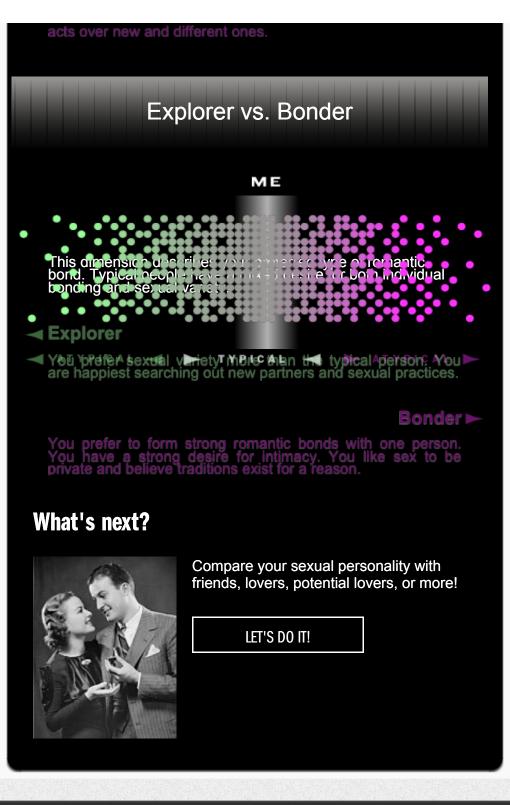

## Thanks for taking the **second version** of our sexual personality test!

**SEXTYPE.ME** is more than just a survey. It is also an ongoing experiment to discover more about sexual personality. We have gone through two phases of analysis reviewing thousands of completed surveys to try to discover new sexual personality dimensions. Below you will find a listing of 9 sexual personality dimensions and a graph that shows how you compare to the typical person.