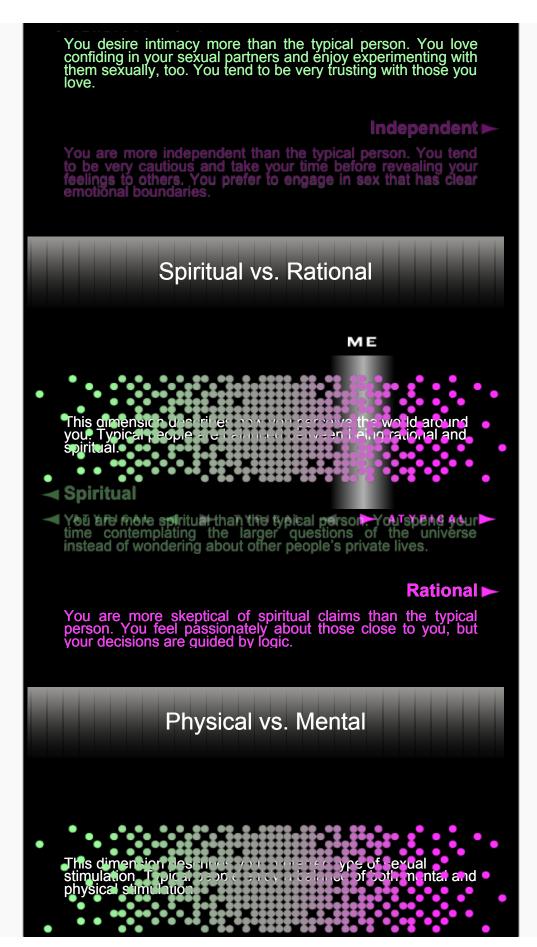

## Thanks for taking the **second version** of our sexual personality test!

**SEXTYPE.ME** is more than just a survey. It is also an ongoing experiment to discover more about sexual personality. We have gone through two phases of analysis reviewing thousands of completed surveys to try to discover new sexual personality dimensions. Below you will find a listing of 9 sexual personality dimensions and a graph that shows how you compare to the typical person.