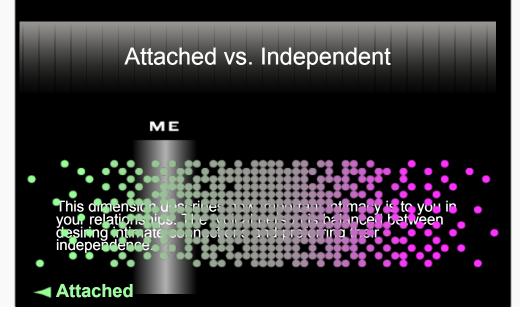

## Thanks for taking the **second version** of our sexual personality test!

**SEXTYPE.ME** is more than just a survey. It is also an ongoing experiment to discover more about sexual personality. We have gone through two phases of analysis reviewing thousands of completed surveys to try to discover new sexual personality dimensions. Below you will find a listing of 9 sexual personality dimensions and a graph that shows how you compare to the typical person.