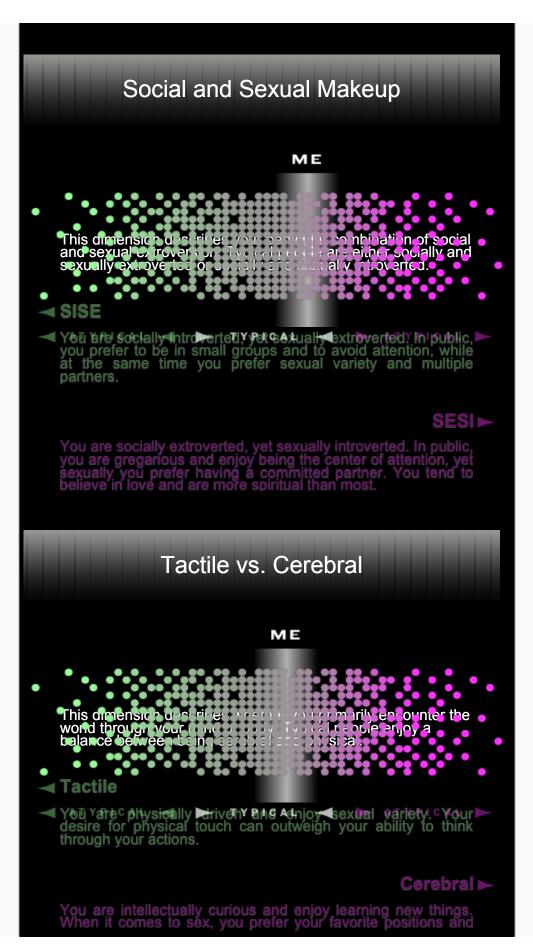

## Thanks for taking the **second version** of our sexual personality test!

**SEXTYPE.ME** is more than just a survey. It is also an ongoing experiment to discover more about sexual personality. We have gone through two phases of analysis reviewing thousands of completed surveys to try to discover new sexual personality dimensions. Below you will find a listing of 9 sexual personality dimensions and a graph that shows how you compare to the typical person.